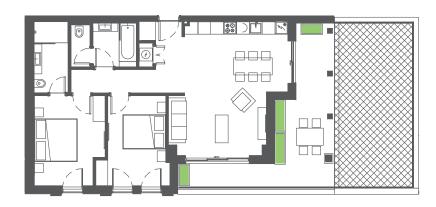

## Block 3 / Level 07 / 3:07:01 / 2B

| INTERNAL AREA | 82.75 SQM  |
|---------------|------------|
| EXTERNAL AREA | 24.10 SQM  |
| E.U.R.        | 27.93 SQM  |
| TOTAL         | 134.78 SQM |

ADRIATIC HIGHWAY